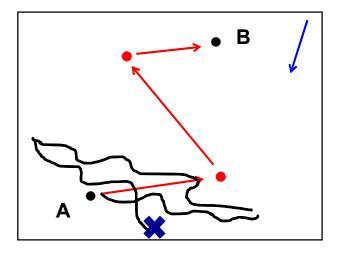

## Seminar 3 Building a mission minded church

Building a Mission minded church

### Pastor Family Responsibility Slow burn Reverse engineer Problem solving



#### Building a Mission minded church

- 1. Own where the power is God & his gospel
- 2. Think bigger look out not in
- 3. Mobilise everybody
- 4. Mobilise the GROUP
- 5. Create quality gospel delivery
- 6. Create quality follow up processes7. Create easy pathways into church
- 8. Face realities

#### **Building a Mission minded church**

- 8. Face realities the myths
- 1. The power
- 2. Think Bigger
- 3. Mobilise everyone
- 4. Mobilise the group





5. Create quality gospel delivery

| Testimony Personal<br>Celebration<br>Sermons Step closer Summerfest<br>Handouts Personal<br>Growth Gps                                              | Ads Connection Some services   Testimony Personal   Celebration Sermons   Sermons Step closer   Handouts Personal   Growth Gps Summer series    Explicit ev